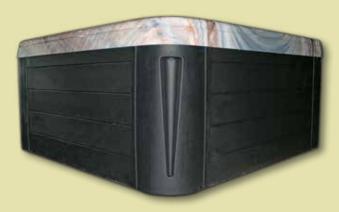

## CABINET COLOR AND DESIGN

The Classic MultiWeather<sup>™</sup> spa cabinets around Carolina Spas<sup>®</sup> are manufactured with the finest quality material. The cabinet combines the durability of plastic with a contemporary style and finish. The MultiWeather<sup>™</sup> cabinet is easy to clean and is virtually maintenance free.

**Black** 

Gray

**Mahogany** 

25612H-21 8/21