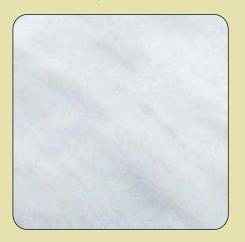

**Smoky Mountain** 

Silver Marble

**Tuscan Sun** 

**Midnight Canyon** 

**IMPORTANT:** Samples represent photo reproduction of material. See dealer samples for the most accurate representation of color & texture. Marble shell finishes do not form in similar patterns and are uniquely independent. Be aware of this when choosing a marble shell color option. See your Saratoga Spa® dealer for more information.