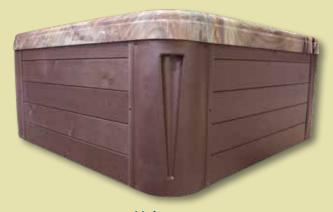

## CABINET COLOR AND DESIGN

The Classic MultiWeather<sup>™</sup> spa cabinets around Carolina Spas<sup>®</sup> are manufactured with the finest quality material. The cabinet combines the durability of plastic with a contemporary style and finish. The MultiWeather<sup>™</sup> cabinet is easy to clean and is virtually maintenance free.

**Black** 

Gray

**Mahogany** 

25612H-21 8/21