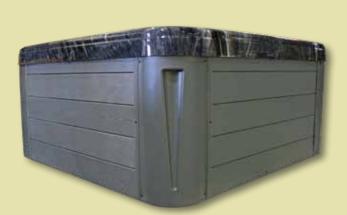

## CABINET COLOR AND DESIGN

The Classic MultiWeather<sup>™</sup> spa cabinets around Carolina Spas<sup>®</sup> are manufactured with the finest quality material. The cabinet combines the durability of plastic with a contemporary style and finish. The MultiWeather<sup>™</sup> cabinet is easy to clean and is virtually maintenance free.

**Black** 

Gray

**Mahogany** 

25612H-21 8/21